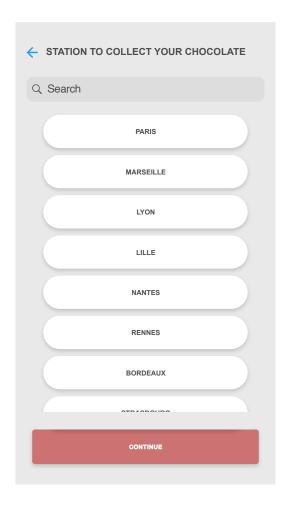

## Your order number is : 1570630

Enter this number on the 3D print for take your personalize chocolate

Localisation : Gare de Paris Montparnasse Date : 14/01/2019

Time : 14/01/2019

Come chat with us :)

Share on Facebook