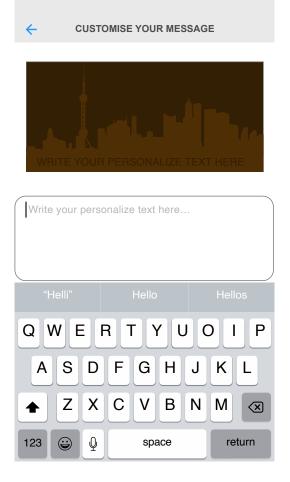

| CARD NUMBER     |           |         |
|-----------------|-----------|---------|
| * * * * * * * * | * * * * * | * * * * |
| EXPIRE DATE     | CVV       |         |
| * * / * *       | * * *     |         |
| CARDHOLDER NAME |           |         |
| Name            |           |         |
| SAVE CARD       |           |         |
|                 |           |         |

CONTINUE





Your chocolate is currently being prepared and will become available when your arrive in your station

## Your order number is : 1570630

Enter this number on the 3D print for take your personalize chocolate

Localisation : Gare de Paris Montparnasse Date : 14/01/2019

Time : 14/01/2019

Come chat with us :)

Share on Facebook

RESTAR









Share your vidéo

DONE

| <b>←</b> | LANGUES