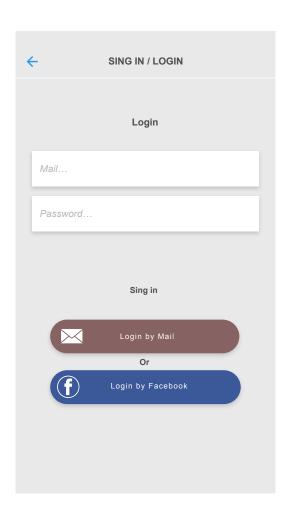

| CARD NUMBER     |           |         |
|-----------------|-----------|---------|
| * * * * * * * * | * * * * * | * * * * |
| EXPIRE DATE     | CVV       |         |
| * * / * *       | * * *     |         |
| CARDHOLDER NAME |           |         |
| Name            |           |         |
| SAVE CARD       |           |         |
|                 |           |         |

CONTINUE





Your chocolate is currently being prepared and will become available when your arrive in your station

## Your order number is : 1570630

Enter this number on the 3D print for take your personalize chocolate

Localisation : Gare de Paris Montparnasse Date : 14/01/2019

Time : 14/01/2019

Come chat with us :)

Share on Facebook

RESTAR









Share your vidéo

DONE

| <b>←</b> | LANGUES   |  |
|----------|-----------|--|
| Q Search |           |  |
|          | English   |  |
|          | Français  |  |
|          | Español   |  |
|          | Deutsch   |  |
|          | العربية   |  |
|          | 中国        |  |
|          | Русский   |  |
|          | Ma U a sa |  |
|          | DONE      |  |
|          |           |  |