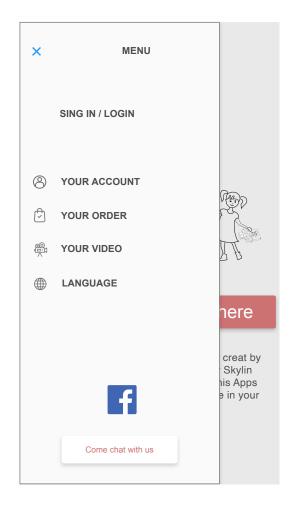

RESTAR

Share your vidéo

DONE

| <b>←</b> | LANGUES   |  |
|----------|-----------|--|
| Q Search |           |  |
|          | English   |  |
|          | Français  |  |
|          | Español   |  |
|          | Deutsch   |  |
|          | العربية   |  |
|          | 中国        |  |
|          | Русский   |  |
|          | Ma U a sa |  |
|          | DONE      |  |
|          |           |  |