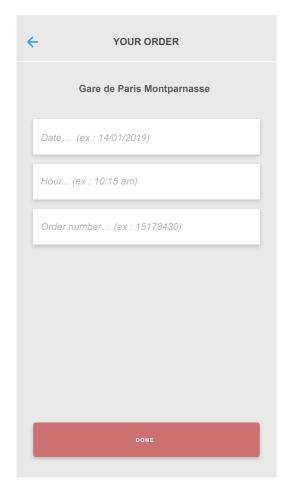

## Your order number is : 1570630

Enter this number on the 3D print for take your personalize chocolate

Localisation : Gare de Paris Montparnasse Date : 14/01/2019

Time : 14/01/2019

Come chat with us :)

Share on Facebook