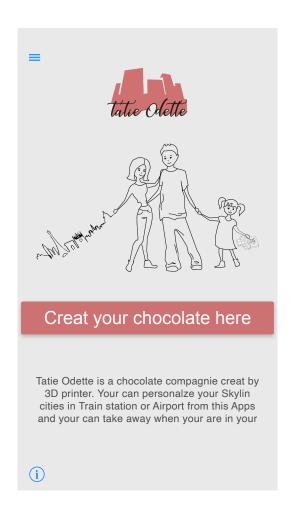

CONTINUE

Your chocolate is currently being prepared and will become available when your arrive in your station