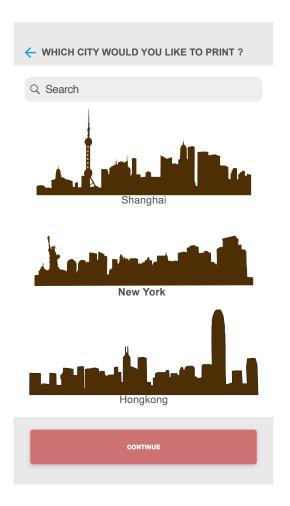

## Your order number is : 1570630

Enter this number on the 3D print for take your personalize chocolate

Localisation : Gare de Paris Montparnasse Date : 14/01/2019

Time : 14/01/2019

Come chat with us :)

Share on Facebook