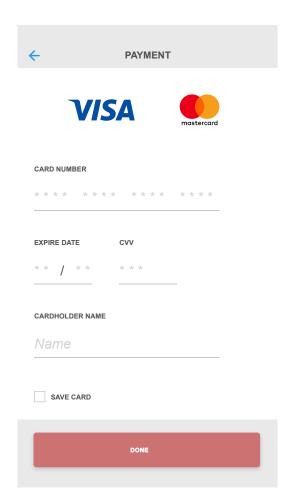

| CARD NUMBER     |           |         |
|-----------------|-----------|---------|
| * * * * * * * * | * * * * * | * * * * |
| EXPIRE DATE     | CVV       |         |
| * * / * *       | * * *     |         |
| CARDHOLDER NAME |           |         |
| Name            |           |         |
| SAVE CARD       |           |         |
|                 |           |         |