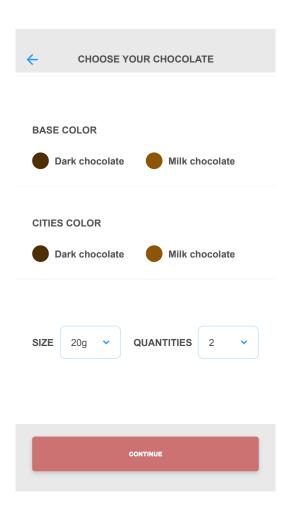

| CARD NUMBER     |           |         |
|-----------------|-----------|---------|
| * * * * * * * * | * * * * * | * * * * |
| EXPIRE DATE     | CVV       |         |
| * * / * *       | * * *     |         |
| CARDHOLDER NAME |           |         |
| Name            |           |         |
| SAVE CARD       |           |         |
|                 |           |         |

CONTINUE





Your chocolate is currently being prepared and will become available when your arrive in your station

## Your order number is : 1570630

Enter this number on the 3D print for take your personalize chocolate

Localisation : Gare de Paris Montparnasse Date : 14/01/2019

Time : 14/01/2019

Come chat with us :)

Share on Facebook

RESTAR









Share your vidéo

DONE

| <b>←</b> | LANGUES