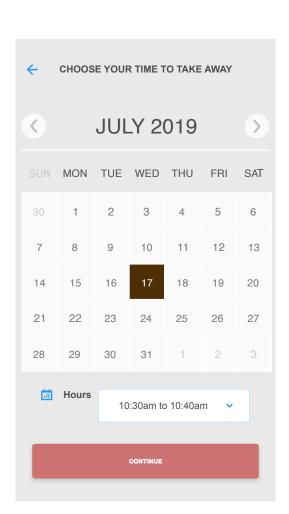

| CARD NUMBER     |           |         |
|-----------------|-----------|---------|
| * * * * * * * * | * * * * * | * * * * |
| EXPIRE DATE     | CVV       |         |
| * * / * *       | * * *     |         |
| CARDHOLDER NAME |           |         |
| Name            |           |         |
| SAVE CARD       |           |         |
|                 |           |         |

CONTINUE





Your chocolate is currently being prepared and will become available when your arrive in your station

## Your order number is : 1570630

Enter this number on the 3D print for take your personalize chocolate

Localisation : Gare de Paris Montparnasse Date : 14/01/2019

Time : 14/01/2019

Come chat with us :)

Share on Facebook

RESTAR









Share your vidéo

DONE

| <b>←</b> | LANGUES   |