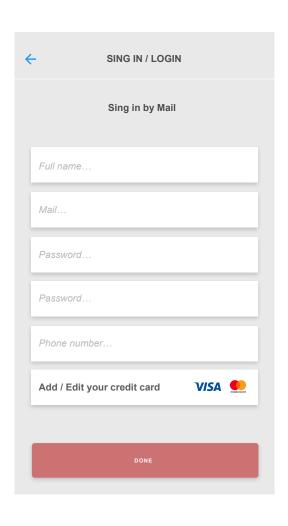

|
|                 |           |         |

CONTINUE





Your chocolate is currently being prepared and will become available when your arrive in your station

## Your order number is : 1570630

Enter this number on the 3D print for take your personalize chocolate

Localisation : Gare de Paris Montparnasse Date : 14/01/2019

Time : 14/01/2019

Come chat with us :)

Share on Facebook

RESTAR









Share your vidéo

DONE

| <b>←</b> | LANGUES   |  |
|----------|-----------|--|
| Q Search |           |  |
|          | English   |  |
|          | Français  |  |
|          | Español   |  |
|          | Deutsch   |  |
|          | العربية   |  |
|          | 中国        |  |
|          | Русский   |  |
|          | Ma U a sa |  |
|          | DONE      |  |
|          |           |  |