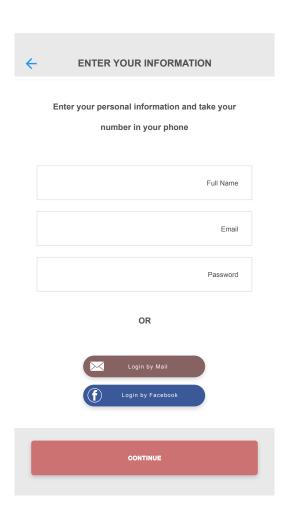

| CARD NUMBER     |           |         |
|-----------------|-----------|---------|
| * * * * * * * * | * * * * * | * * * * |
| EXPIRE DATE     | CVV       |         |
| * * / * *       | * * *     |         |
| CARDHOLDER NAME |           |         |
| Name            |           |         |
| SAVE CARD       |           |         |
|                 |           |         |

CONTINUE





Your chocolate is currently being prepared and will become available when your arrive in your station

## Your order number is : 1570630

Enter this number on the 3D print for take your personalize chocolate

Localisation : Gare de Paris Montparnasse Date : 14/01/2019

Time : 14/01/2019

Come chat with us :)

Share on Facebook

RESTAR









Share your vidéo

DONE

| <b>←</b> | LANGUES   |  |
|